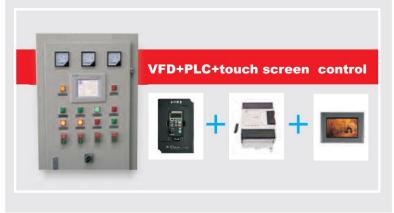

# **New Gen – All in one Variable frequency Drives**

**PD20 series** pump specific drive is a brand new generation high end smart all-in-one high protection Variable protection drives.

### PD 20 Series – ALL in one Pump VFD

- 1. Dust and water proof, it can be installed on junction box of pump motor in various brands.
- 2. Various kinds of sensor signal can be connected in. The system is easy to operate with good reliability, low noise, superior performance.
- 3. Equipped with dual independent RS485 interface and RTC, it can realize multi-pump (main and host drive) control. When the main drive controls host drives with RS485, it can also communicate with other smart devices or upper machine by the other RS485.