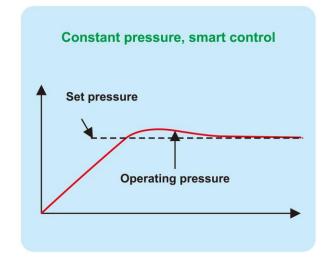

### **Full water supply function**

- Dual 485, one for Multi pump inter communication and the other can also communicate with other smart devices or upper machine by the other RS485 for monitoring purpose.
- RTC function, timing edition of applications
- Fully improve dedicated functions of pump