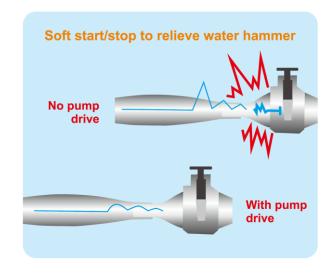

### **Full water supply function**

- Dual 485, one for Multi pump inter communication and the other can also communicate with other smart devices or upper machine by the other RS485 for monitoring purpose.
- RTC function, timing edition of applications
- Fully improve dedicated functions of pump