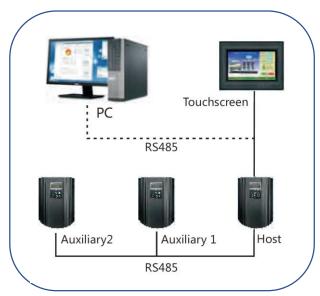

### PD 20 Series – ALL in one Pump VFD

- 1. Dust and water proof, it can be installed on junction box of pump motor in various brands.
- 2. Various kinds of sensor signal can be connected in. The system is easy to operate with good reliability, low noise, superior performance.
- 3. Equipped with dual independent RS485 interface and RTC, it can realize multi-pump (main and host drive) control. When the main drive controls host drives with RS485, it can also communicate with other smart devices or upper machine by the other RS485.

### **Full water supply function**

- Dual 485, one for Multi pump inter communication and the other can also communicate with other smart devices or upper machine by the other RS485 for monitoring purpose.
- RTC function, timing edition of applications
- Fully improve dedicated functions of pump