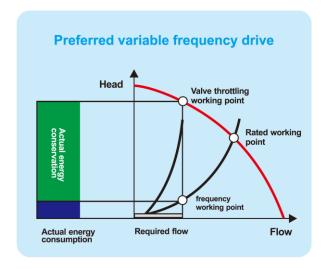

### **Supper high protection**

- ► Excellent dust and water proof effect
- ► Light and stable

Back

Working of New Generation All in One Variable frequency Drives