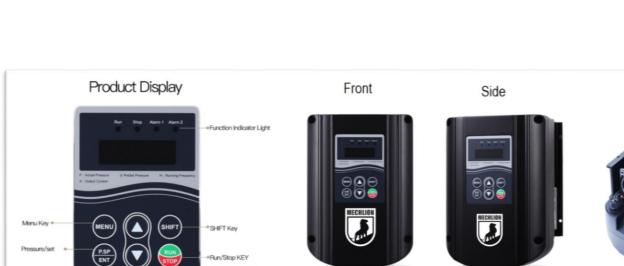

### PD 20 Series – ALL in one Pump VFD

- 1. Dust and water proof, it can be installed on junction box of pump motor in various brands.
- 2. Various kinds of sensor signal can be connected in. The system is easy to operate with good reliability, low noise, superior performance.
- 3. Equipped with dual independent RS485 interface and RTC, it can realize multi-pump (main and host drive) control. When the main drive controls host drives with RS485, it can also communicate with other smart devices or upper machine by the other RS485.

### **Supper high protection**

- ► Excellent dust and water proof effect
- ► Light and stable

Back

Working of New Generation All in One Variable frequency Drives