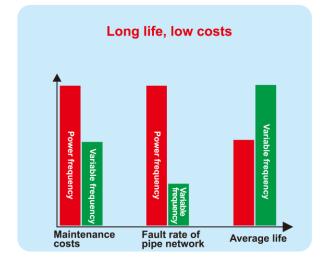

## Advantages of New Generation All in One Variable frequency Drives

### **Features of New Generation All in One Variable frequency Drives**