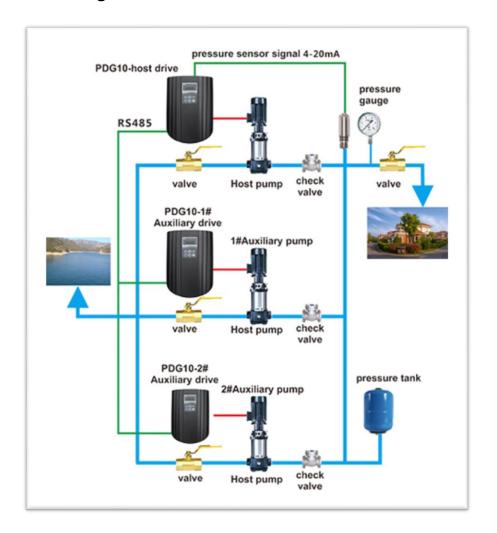

### PD 20 Series – ALL in one Pump VFD

- 1. Dust and water proof, it can be installed on junction box of pump motor in various brands.
- 2. Various kinds of sensor signal can be connected in. The system is easy to operate with good reliability, low noise, superior performance.
- 3. Equipped with dual independent RS485 interface and RTC, it can realize multi-pump (main and host drive) control. When the main drive controls host drives with RS485, it can also communicate with other smart devices or upper machine by the other RS485.

### **Full water supply function**

- Dual 485, one for Multi pump inter communication and the other can also communicate with other smart devices or upper machine by the other RS485 for monitoring purpose.
- RTC function, timing edition of applications
- Fully improve dedicated functions of pump

# **Applications of New Generation All in One Variable frequency Drives**