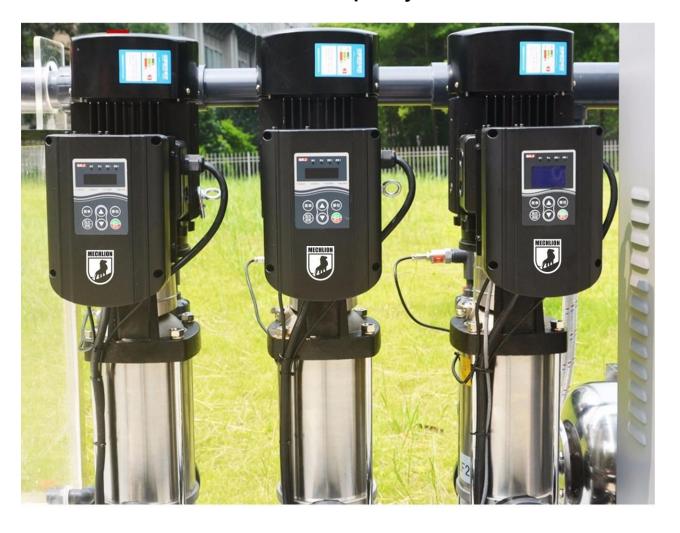

### PD 20 Series – ALL in one Pump VFD

- 1. Dust and water proof, it can be installed on junction box of pump motor in various brands.
- 2. Various kinds of sensor signal can be connected in. The system is easy to operate with good reliability, low noise, superior performance.
- 3. Equipped with dual independent RS485 interface and RTC, it can realize multi-pump (main and host drive) control. When the main drive controls host drives with RS485, it can also communicate with other smart devices or upper machine by the other RS485.

### **Supper high protection**

- ► Excellent dust and water proof effect
- ► Light and stable

Back

Working of New Generation All in One Variable frequency Drives