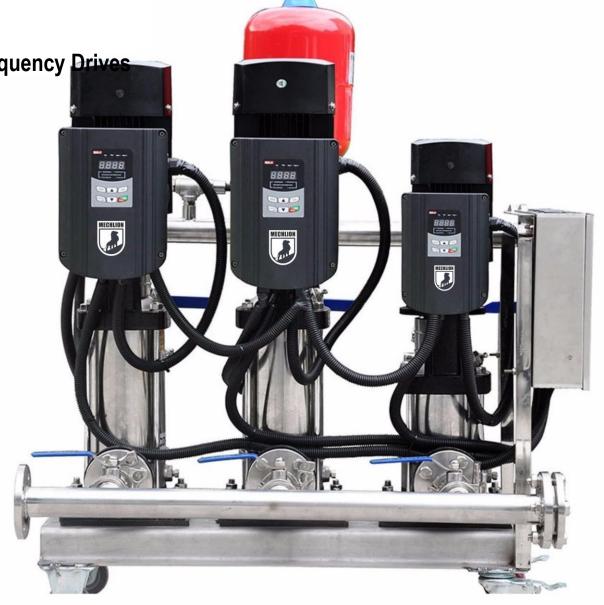

# **New Gen – All in one Variable frequency Drives**

**PD20 series** pump specific drive is a brand new generation high end smart all-in-one high protection Variable protection drives.

### PD 20 Series – ALL in one Pump VFD

- 1. Dust and water proof, it can be installed on junction box of pump motor in various brands.
- 2. Various kinds of sensor signal can be connected in. The system is easy to operate with good reliability, low noise, superior performance.
- 3. Equipped with dual independent RS485 interface and RTC, it can realize multi-pump (main and host drive) control. When the main drive controls host drives with RS485, it can also communicate with other smart devices or upper machine by the other RS485.