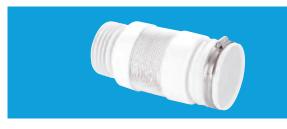

## MACFIT

- MACFIT WC connectors are manufactured in EVA with synthetic rubber and moulded finned seals
- MACFIT incorporates a new 'lock ring' inlet seal (patent pending) to give a superior, tighter connection to the WC pan outlet
- European Patent No. 1655528

## **MACFIT WC Connectors**