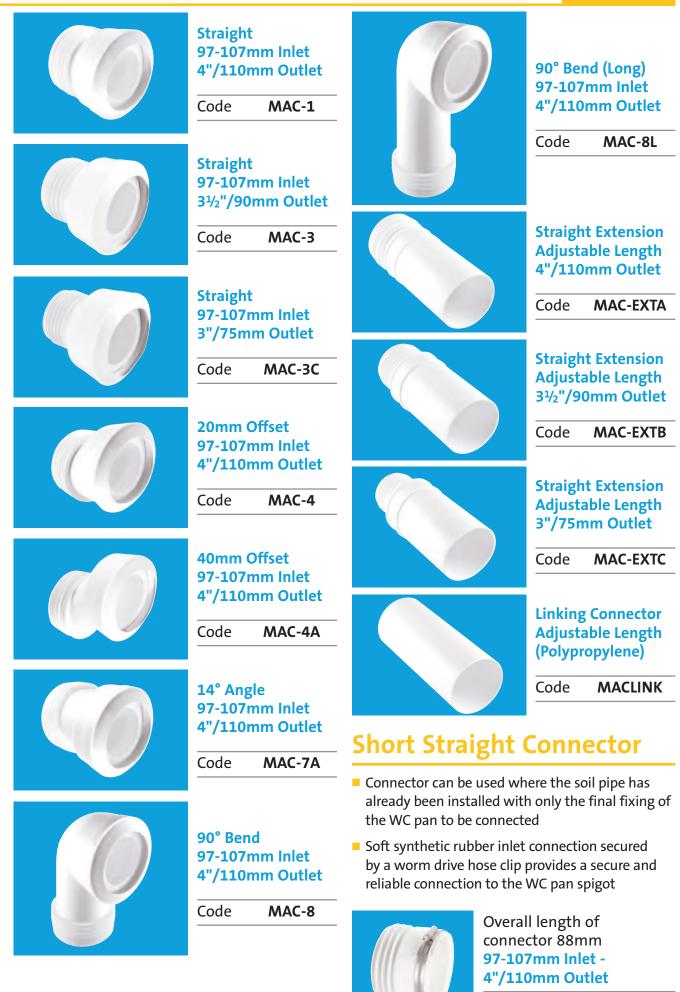

### WC Connectors General

- M<sup>c</sup>Alpine is the only European manufacturer to offer EVA (ethylene vinyl acetate), rigid polypropylene and flexible polypropylene WC connectors
- All outlets fit inside diameter pipe sizes as follows:

110mm Plain End:Ring seal socket of 110mm soil or underground pipe fittings4"/110mm:PVC-U and cast iron3½"/90mm:Cast iron3"/75mm:PVC-U and cast iron

Fixing instructions and dimensional leaflet for all WC connectors available on request