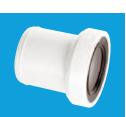

# **Rigid WC Connectors**

Dimensional leaflet available on request

Straight 97-107mm Inlet 4"/110mm Outlet

Code WC-CON1

Straight with Vent Boss 97-107mm Inlet 4"/110mm Outlet

Code WC-CON1V

Straight **Adjustable Length** 97-107mm Inlet 4"/110mm Outlet