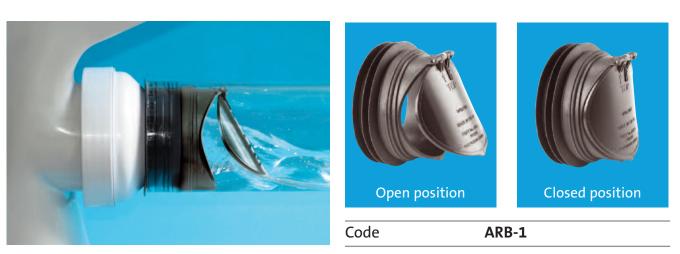

## **Anti Cross-Flow and Rodent Barrier Valve**

- Will prevent cross-flow if fitted to WC pans that are installed back to back
- For use where special measures are necessary for control of rodents as recommended in Approved Document H1 The Building Regulations 2000 (2002 edition)
- Manufactured in black polypropylene to prevent light penetration
- Deters rodents from entering building through WC
- For use with any M<sup>c</sup>Alpine rigid or flexible WC connector with 4"/110mm rubber outlet seal
- Can be installed in horizontal or vertical position