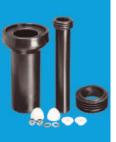

## WC Frame Connector Kit

WC Frame Connector Kit comprises WC connector with 90mm end, 110mm outlet seal, flush pipe with finned seal connector and fixing bolts and caps. Suitable for in-wall WC frames