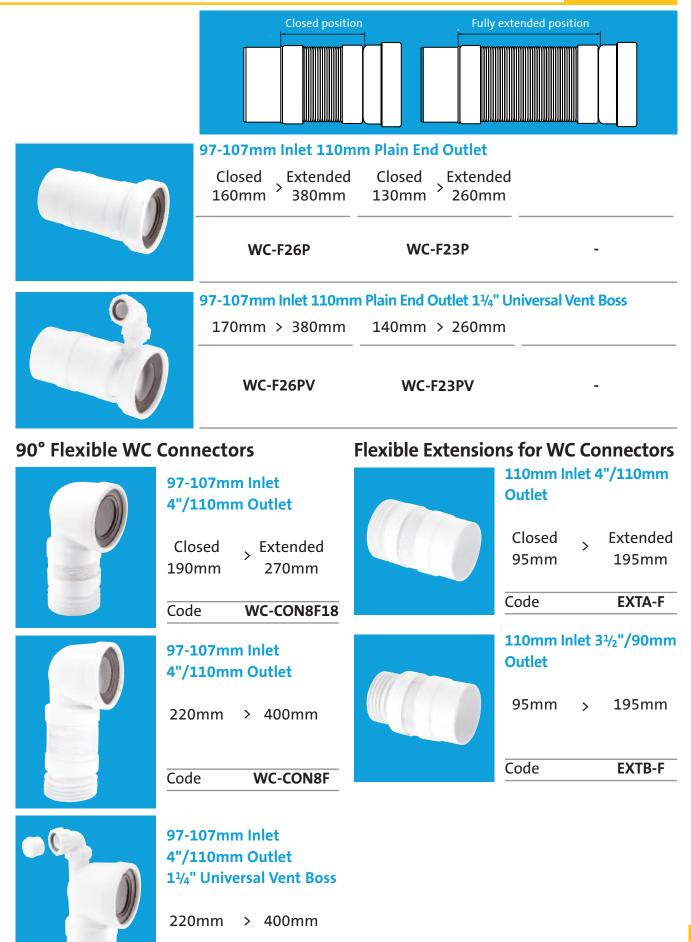

# **Flexible WC Connectors**

- There is no British Standard for flexible WC connectors but M<sup>C</sup>Alpine connectors comply to German Standard DIN 1389:2000-05 for flexible WC connectors
- Tested by German Testing House LGA, certificate number 572125072a and other testing houses. Tests prove conclusively that there is no build-up of sediment and the product is perfectly fit for purpose

| Quality<br>Certificate |                                                                   | n Fully exte                                                                                                                                                                                                                                                                                                                                                                                                                                                                                                                                                                                                                                                                                                                                                                                                                                                                                                                                                                                                                                                                                                                                                                                                                                                                                                                                                                                                                                                                                                                                                                                                                                                                                                                                                                                                                                                                                                                                                                                                                                                                                                                   | nded position                                 |
|------------------------|-------------------------------------------------------------------|--------------------------------------------------------------------------------------------------------------------------------------------------------------------------------------------------------------------------------------------------------------------------------------------------------------------------------------------------------------------------------------------------------------------------------------------------------------------------------------------------------------------------------------------------------------------------------------------------------------------------------------------------------------------------------------------------------------------------------------------------------------------------------------------------------------------------------------------------------------------------------------------------------------------------------------------------------------------------------------------------------------------------------------------------------------------------------------------------------------------------------------------------------------------------------------------------------------------------------------------------------------------------------------------------------------------------------------------------------------------------------------------------------------------------------------------------------------------------------------------------------------------------------------------------------------------------------------------------------------------------------------------------------------------------------------------------------------------------------------------------------------------------------------------------------------------------------------------------------------------------------------------------------------------------------------------------------------------------------------------------------------------------------------------------------------------------------------------------------------------------------|-----------------------------------------------|
|                        | 97-107mm Inlet 4"/11<br>Closed Extended<br>170mm 410mm<br>WC-F26R | Closed Sector Se | Closed > Extended<br>100mm > 160mm<br>WC-F18R |
|                        | 97-107mm Inlet 4"/110<br>180mm > 380mm<br>WC-F26RV                |                                                                                                                                                                                                                                                                                                                                                                                                                                                                                                                                                                                                                                                                                                                                                                                                                                                                                                                                                                                                                                                                                                                                                                                                                                                                                                                                                                                                                                                                                                                                                                                                                                                                                                                                                                                                                                                                                                                                                                                                                                                                                                                                | rsal Vent Boss                                |
|                        | 97-107mm Inlet 3½"/9<br>170mm > 410mm<br>WC-F26S                  | 00mm Outlet<br>140mm > 290mm<br>WC-F23S                                                                                                                                                                                                                                                                                                                                                                                                                                                                                                                                                                                                                                                                                                                                                                                                                                                                                                                                                                                                                                                                                                                                                                                                                                                                                                                                                                                                                                                                                                                                                                                                                                                                                                                                                                                                                                                                                                                                                                                                                                                                                        | 100mm > 160mm<br>WC-F185                      |
|                        | 97-107mm Inlet 3½"/9<br>180mm > 380mm<br>WC-F26SV                 |                                                                                                                                                                                                                                                                                                                                                                                                                                                                                                                                                                                                                                                                                                                                                                                                                                                                                                                                                                                                                                                                                                                                                                                                                                                                                                                                                                                                                                                                                                                                                                                                                                                                                                                                                                                                                                                                                                                                                                                                                                                                                                                                | ersal Vent Boss                               |