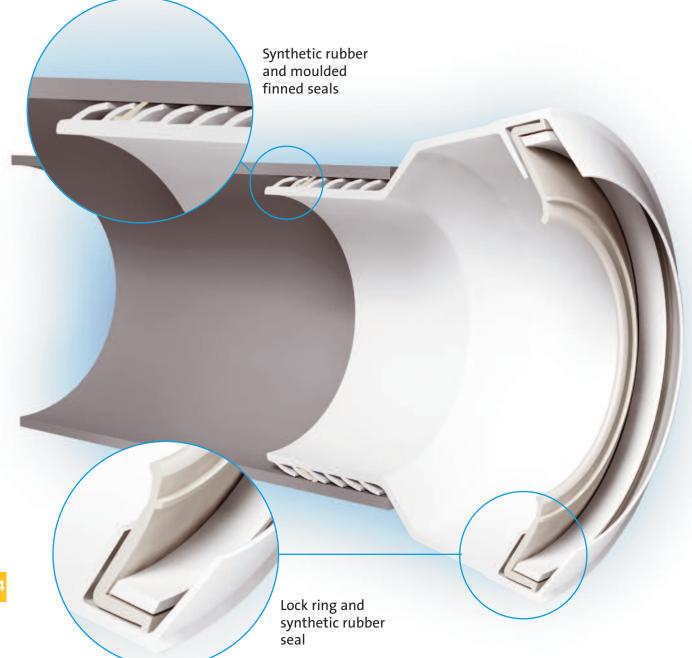

## MACFIT

- MACFIT WC connectors are manufactured in EVA with synthetic rubber and moulded finned seals
- MACFIT incorporates a new 'lock ring' inlet seal (patent pending) to give a superior, tighter connection to the WC pan outlet
- European Patent No. 1655528