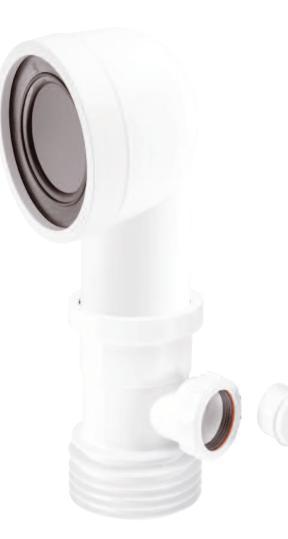

## **Rigid WC Connectors**

90° Bend Adjustable Length 97-107mm Inlet 4"/110mm Outlet

Code WC-CON8

90° Space Saving Bend Adjustable Length 97-107mm Inlet 4"/110mm Outlet

Code WC-CONQ

90° Bend Adjustable Length with Vent Boss 97-107mm Inlet 4"/110mm Outlet

Code WC-CON8V

**Extension Pieces** 

90° Space Saving Bend Adjustable Length 97-107mm Inlet 110mm Plain End Outlet

Code WC-CONQP

**Straight Extension** 

Adjustable Length 4"/110mm Outlet

**Straight Extension** 