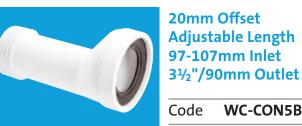

#### 40mm Offset 97-107mm Inlet **110mm** Plain End Outlet

**SECTION 5** 

WC-CON4B Code

20mm Offset Adjustable Length 97-107mm Inlet 4"/110mm Outlet

Code WC-CON5

10mm Offset Adjustable Length 97-107mm Inlet 110mm Plain End Outlet

WC-CON5B

Code WC-CON6

14° Angle Adjustable Length 97-107mm Inlet 4"/110mm Outlet

WC-CON7 Code

14° Angle 97-107mm Inlet 4"/110mm Outlet

WC-CON7A Code

WC-CON7B Code

45° Angle 97-107mm Inlet 4"/110mm Outlet