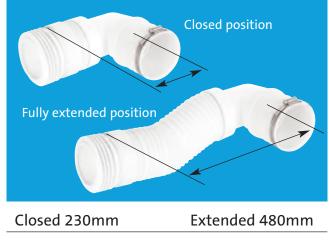

# **Flexible WC Connectors**

- There is no British Standard for flexible WC connectors but M<sup>C</sup>Alpine connectors comply to German Standard DIN 1389:2000-05 for flexible WC connectors
- Tested by German Testing House LGA, certificate number 572125072a and other testing houses. Tests prove conclusively that there is no build-up of sediment and the product is perfectly fit for purpose

| Quality<br>Certificate |                                                                   | n Fully exte                                                                                                                                                                                                                                                                                                                                                                                                                                                                                                                                                                                                                                                                                                                                                                                                                                                                                                                                                                                                                                                                                                                                                                                                                                                                                                                                                                                                                                                                                                                                                                                                                                                                                                                                                                                                                                                                                                                                                                                                                                                                                                                   | nded position                                 |
|------------------------|-------------------------------------------------------------------|--------------------------------------------------------------------------------------------------------------------------------------------------------------------------------------------------------------------------------------------------------------------------------------------------------------------------------------------------------------------------------------------------------------------------------------------------------------------------------------------------------------------------------------------------------------------------------------------------------------------------------------------------------------------------------------------------------------------------------------------------------------------------------------------------------------------------------------------------------------------------------------------------------------------------------------------------------------------------------------------------------------------------------------------------------------------------------------------------------------------------------------------------------------------------------------------------------------------------------------------------------------------------------------------------------------------------------------------------------------------------------------------------------------------------------------------------------------------------------------------------------------------------------------------------------------------------------------------------------------------------------------------------------------------------------------------------------------------------------------------------------------------------------------------------------------------------------------------------------------------------------------------------------------------------------------------------------------------------------------------------------------------------------------------------------------------------------------------------------------------------------|-----------------------------------------------|
|                        | 97-107mm Inlet 4"/11<br>Closed Extended<br>170mm 410mm<br>WC-F26R | Closed Sector Se | Closed > Extended<br>100mm > 160mm<br>WC-F18R |
|                        | 97-107mm Inlet 4"/110<br>180mm > 380mm<br>WC-F26RV                |                                                                                                                                                                                                                                                                                                                                                                                                                                                                                                                                                                                                                                                                                                                                                                                                                                                                                                                                                                                                                                                                                                                                                                                                                                                                                                                                                                                                                                                                                                                                                                                                                                                                                                                                                                                                                                                                                                                                                                                                                                                                                                                                | rsal Vent Boss                                |
|                        | 97-107mm Inlet 3½"/9<br>170mm > 410mm<br>WC-F26S                  | 00mm Outlet<br>140mm > 290mm<br>WC-F23S                                                                                                                                                                                                                                                                                                                                                                                                                                                                                                                                                                                                                                                                                                                                                                                                                                                                                                                                                                                                                                                                                                                                                                                                                                                                                                                                                                                                                                                                                                                                                                                                                                                                                                                                                                                                                                                                                                                                                                                                                                                                                        | 100mm > 160mm<br>WC-F185                      |
|                        | 97-107mm Inlet 3½"/9<br>180mm > 380mm<br>WC-F26SV                 |                                                                                                                                                                                                                                                                                                                                                                                                                                                                                                                                                                                                                                                                                                                                                                                                                                                                                                                                                                                                                                                                                                                                                                                                                                                                                                                                                                                                                                                                                                                                                                                                                                                                                                                                                                                                                                                                                                                                                                                                                                                                                                                                | ersal Vent Boss                               |