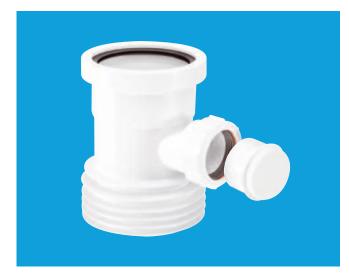

## **Boss Pipe for use with WC Connectors**

- Finned seal spigot for internal connection to cast iron, plastic or clay 4"/110mm pipe
- Ideal for low level connections

**3½**"/90mm x 4"/110mm Connector with 'O' seal socket to fit any M<sup>C</sup>Alpine rigid or flexible WC connector with 4"/110mm rubber outlet seal when rubber seal is removed. With 1½" universal pipe boss including blanking cap. As illustrated opposite with WC-CON8 (cut down to required length)

Code

WC-BP1

S Rigid WC Connectors and WC Connector Accessorie

81